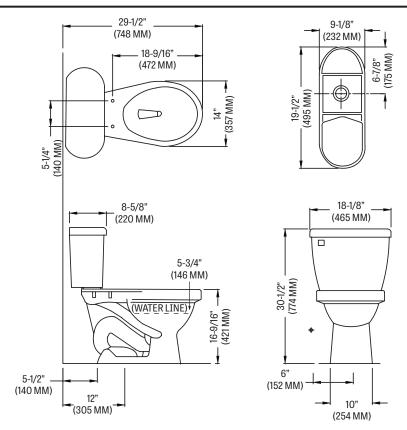

### **TECHNICAL INFORMATION**

Note: these dimensions are nominal and subject to change without notice.

Fixture performance and specifications meet or exceed ASME A112.19.2/CSA B45.1 standards, and other state and local codes.